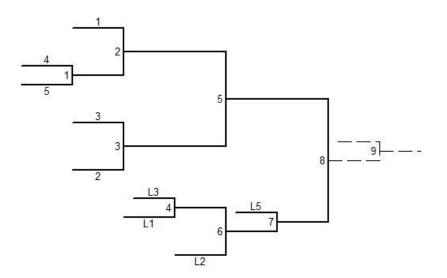

#### **Tournament:** Fahruary 8th\*\*

| I Chidaly o |      |    |
|-------------|------|----|
| 6:20        | Game | #1 |
| 7:10        | Game | #2 |
| 8:00        | Game | #3 |

## February 15th\*\*

6:20 Game #4 7:10 Game #5

Game #6 8:00

### February 22nd\*\*

6:20 Game #7 7:10 Game #8

8:00 Game #9

\*\*revised due to 1/18 snow

Activities Hotline: (402) 443-4500 Web Site: www.wahooparksandrec.com

- Winner is to record match results on the scoresheet located on the scorer's table. (If not recorded, will be double forfeit)
- Games played to: 25, 25, 15
- Dinks/Tips: Open-handed dinks and tips are not allowed unless ball comes in contact or lands past the 10' attack line. A miss-hit or a roll shot are legal regardless of where they contact/land within the court of play.
- Additional rules posted online.
- Tournament Play: To be eligible, players must play in two regular season games and on team roster.
- Tournament seeds will be posted online